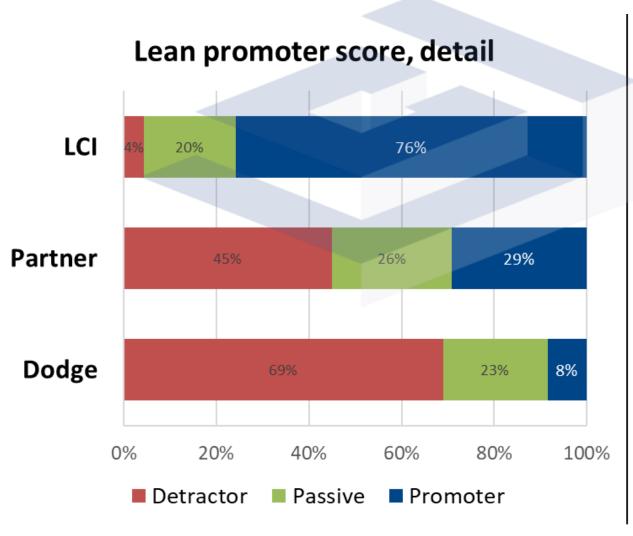

## LCI respondents are excellent promoters but we have serious work to do within our industry at large