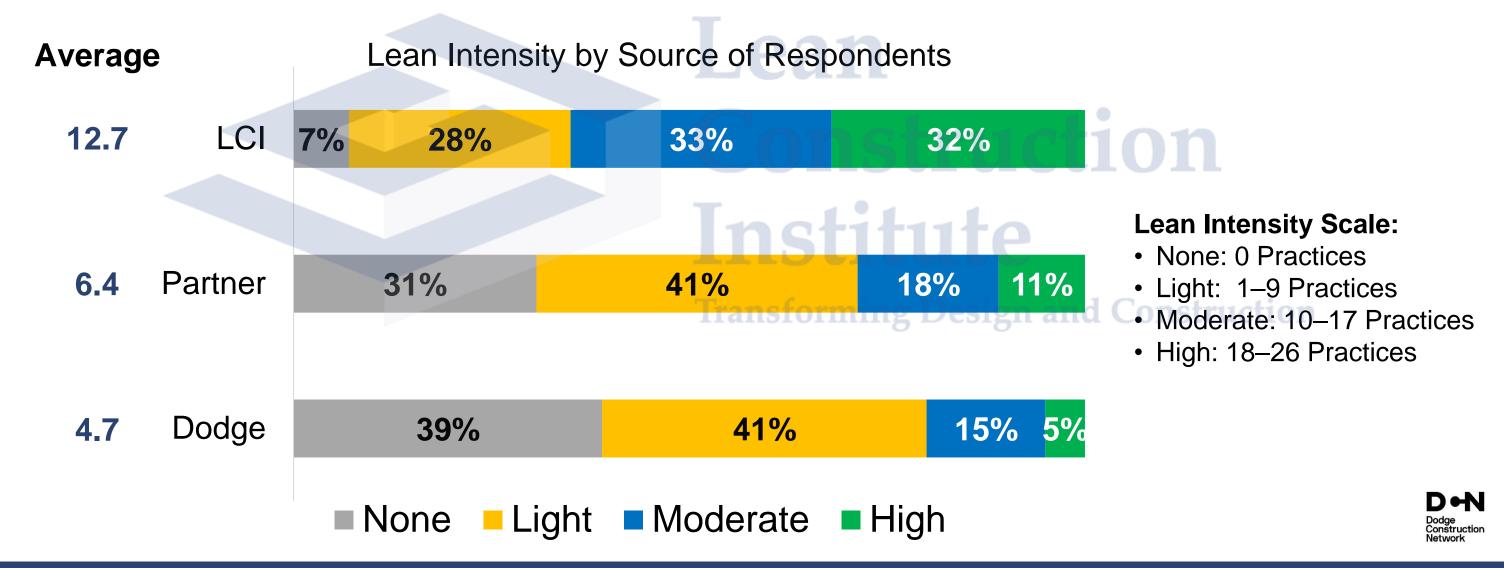

# LCI respondents have the greatest overall Lean intensity and about double average intensity of industry at large

LEAN CONSTRUCTION INSTITUTE