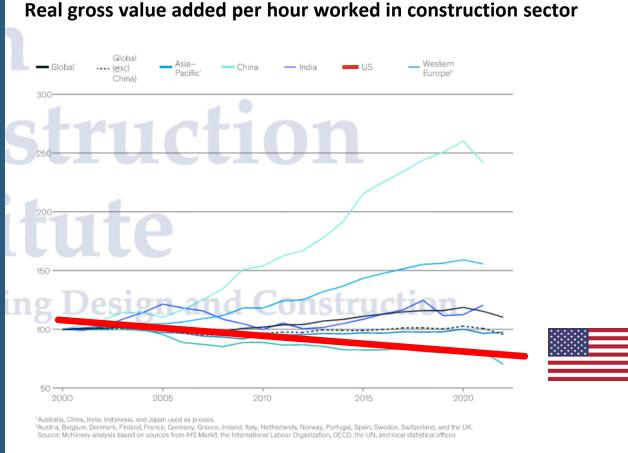

### In the United States... demand for construction continues to increase and productivity continues to lag