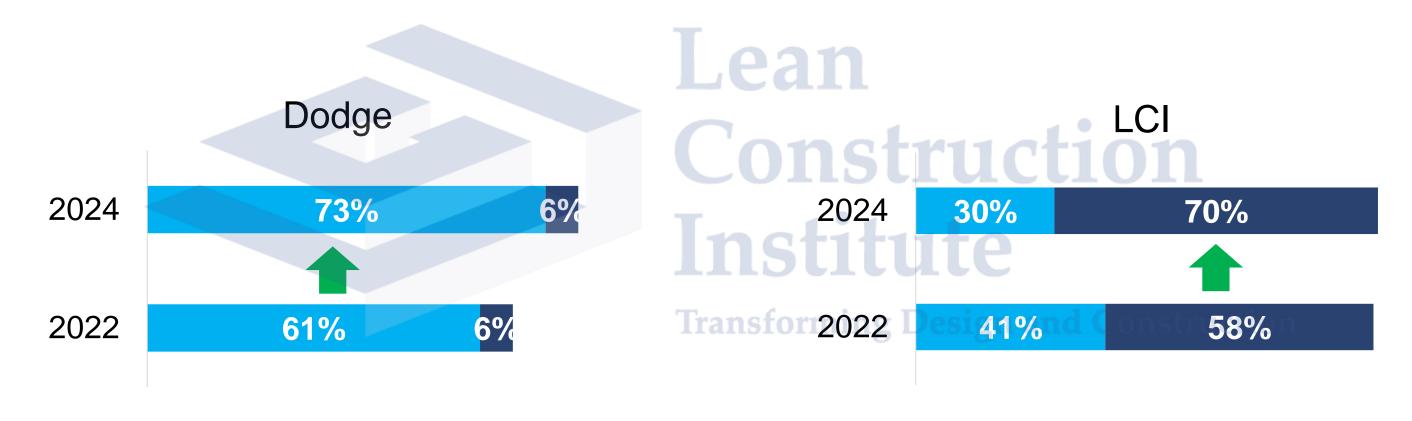

## Lean awareness is growing in the industry at large and more LCI respondents are using lean

Aware of Lean But Not Using

Using Lean

On a scale of 1-10, how likely are you to recommend the use of Lean to a friend or colleague?