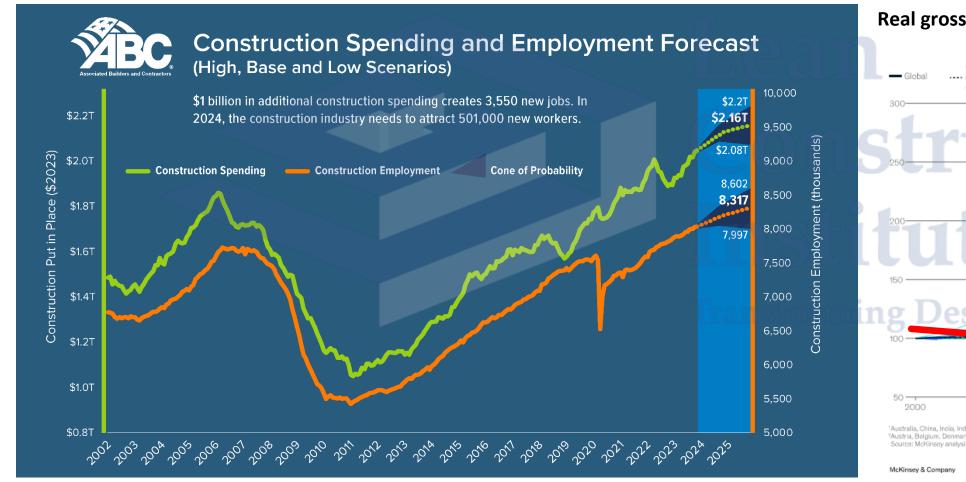

### In the United States... demand for construction continues to increase and productivity continues to lag