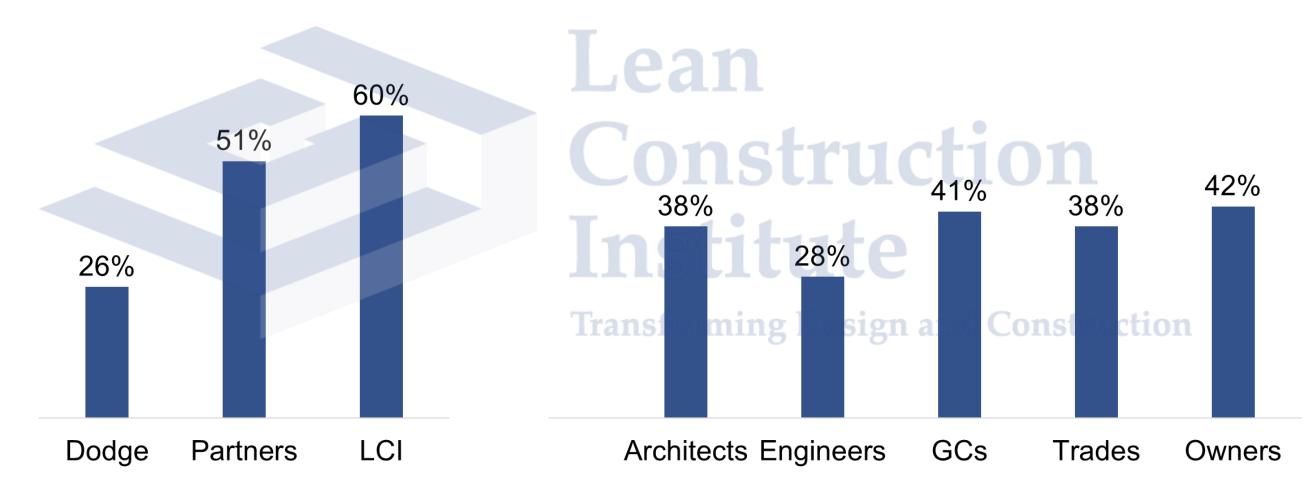

#### Lean Adoption Survey (2022, 2024)

- 809 responses from three groups (33% increase from 2022):
  - Dodge (461 or 57%) Dodge's panels and member lists (industry at large)
  - LCI (228 or 28%) LCI's member list
  - Partners\* (120 or 15%) Partner organizations member lists (COAA, AIA, AGC)
- Three types of organizations in each group:ming Design and Construction

Institute

- Construction (47%) General contractor, construction managers, trade contractors
- Design (35%) Architecture, engineering and A/E firms
- Owners (18%) Building owners, government agencies, institutional organizations