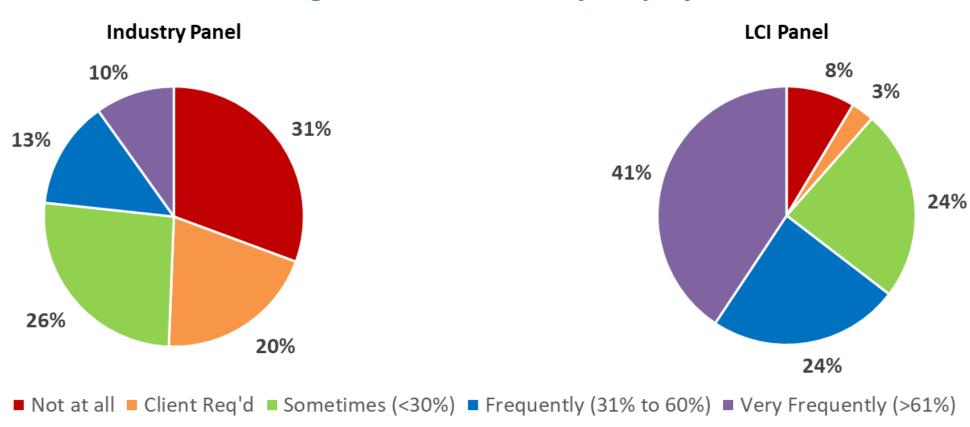

in last 3 years | 1-5               | 6-10         |
| DESIGNERS (187)                       | Total billings > \$10M last year  | 25%               | 63%          |
| GC/ CMS (227)                         | Revenue > \$500M last year        | 10%               | 58%          |
| SPECIALITY TRADE<br>CONTRACTORS (107) | Revenue > \$50M last year         | 25%               | 72%          |

(#) respondents in each category

#### 1 – Increase Lean Awareness



#### Increase Lean Awareness

How would you rate the efficiency of US design and construction industry?



#### Increase Lean Awareness

#### How would you rate efficiency at your firm?



#### Increase Lean Awareness

#### How familiar are you with lean in design and construction?





#### What degree is Lean used on your projects?



#### What is the intensity of Lean (# of) practices used by Stakeholder?



Industry Panel: What lean practices used frequently in past 3 years?



LCI Panel: What lean practices used frequently in past 3 years?



#### What degree is Lean embraced in your company?



### What is our target? Where do we want to be?



#### LCI Research



#### **Lean Design & Construction Research Papers**

Using empirical evidence, LCI-funded research efforts show that projects with a high Lean intensity are more likely to be completed ahead of schedule and under budget. See the results of our three major research efforts here. Feel free to explore, download and share the one-page fact sheets, the full reports, and supplementary videos with your organization, team or with those skeptical of the Lean adv