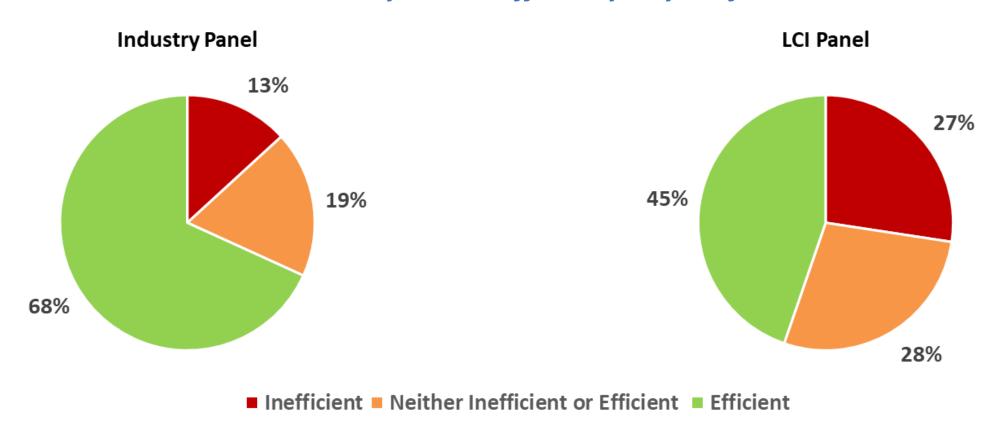

#### Increase Lean Awareness

How would you rate the efficiency of US design and construction industry?