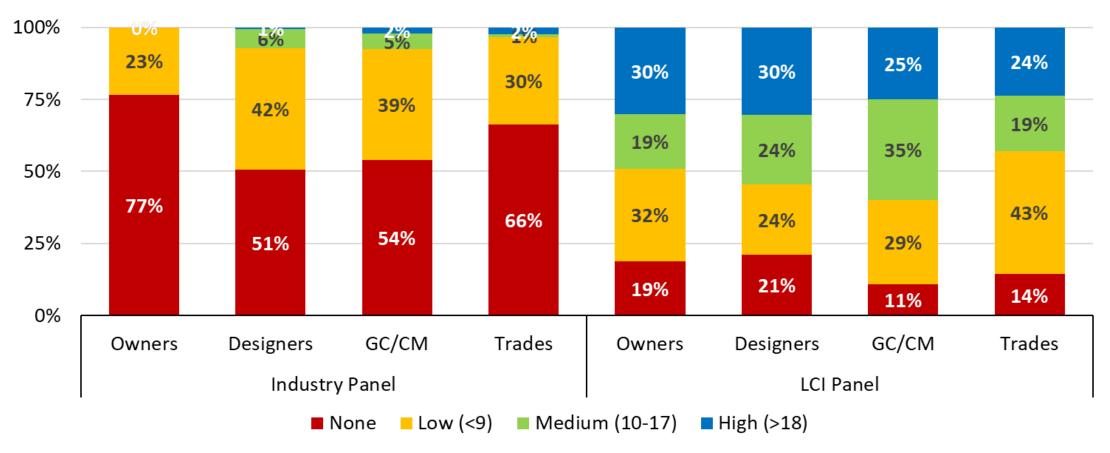

#### What is the intensity of Lean (# of) practices used by Stakeholder?

Industry Panel: What lean practices used frequently in past 3 years?

LCI Panel: What lean practices used frequently in past 3 years?