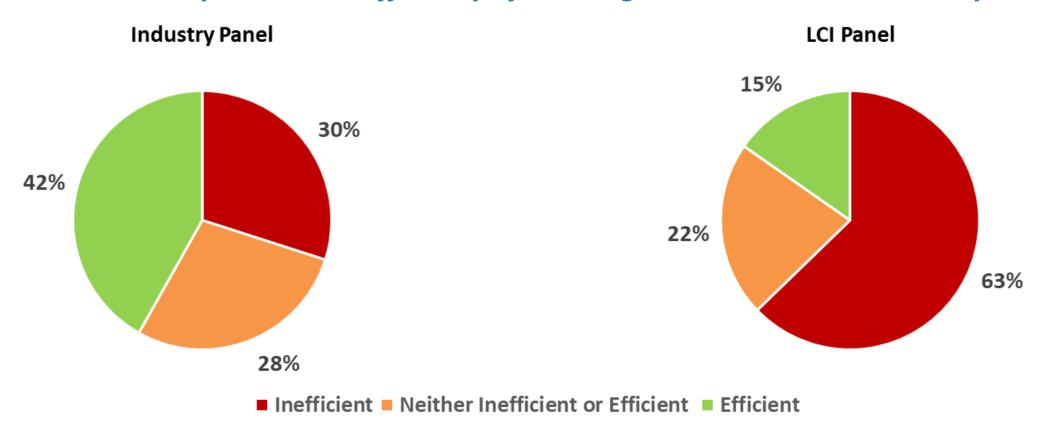

#### Increase Lean Awareness

How would you rate the efficiency of US design and construction industry?