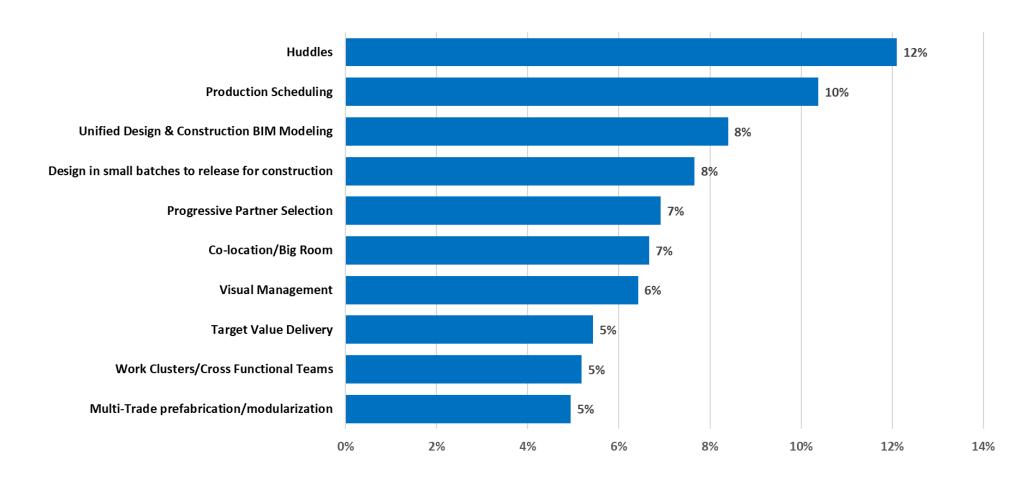

#### What is the intensity of Lean (# of) practices used by Stakeholder?

Industry Panel: What lean practices used frequently in past 3 years?

LCI Panel: What lean practices used frequently in past 3 years?