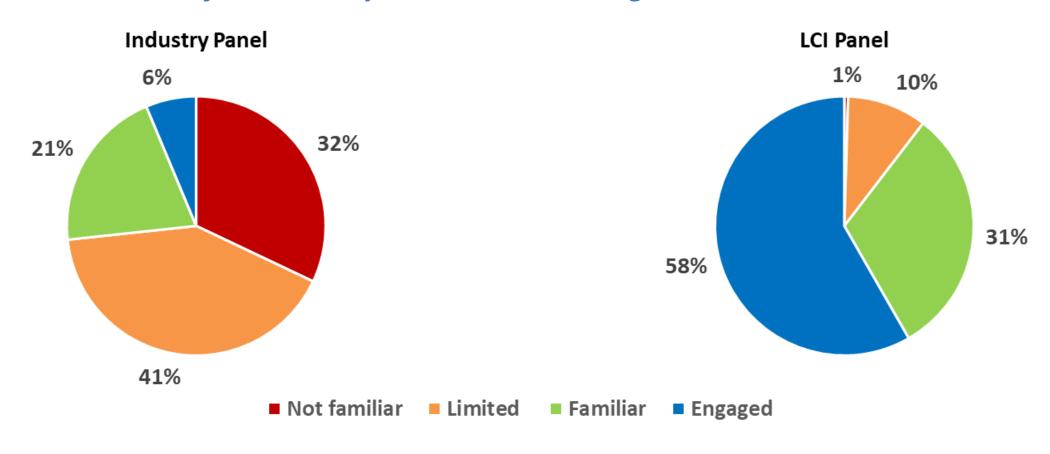

S (83)                           | # projects >\$10M in last 3 years | 1-5               | 6-10         |
| DESIGNERS (187)                       | Total billings > \$10M last year  | 25%               | 63%          |
| GC/ CMS (227)                         | Revenue > \$500M last year        | 10%               | 58%          |
| SPECIALITY TRADE<br>CONTRACTORS (107) | Revenue > \$50M last year         | 25%               | 72%          |

(#) respondents in each category

#### 1 – Increase Lean Awareness



#### Increase Lean Awareness

How would you rate the efficiency of US design and construction industry?



#### Increase Lean Awareness

#### How would you rate efficiency at your firm?



#### Increase Lean Awareness

#### How familiar are you with lean in design and construction?





#### What degree is Lean used on your projects?



#### What is the intensity of Lean (# of) practices used by Stakeholder?



Industry Panel: What lean practices used frequently in past 3 years?



LCI Panel: What lean practices used frequently in past 3 years?



#### What degree is Lean embraced in your company?



### What is our target? Where do we want to be?



#### LCI Research



#### **Lean Design & Construction Research Papers**

Using empirical evidence, LCI-funded research efforts show that projects with a high Lean intensity are more likely to be completed ahead of schedule and under budget. See the results of our three major research efforts here. Feel free to explore, download and share the one-page fact sheets, the full reports, and supplementary videos with your organ