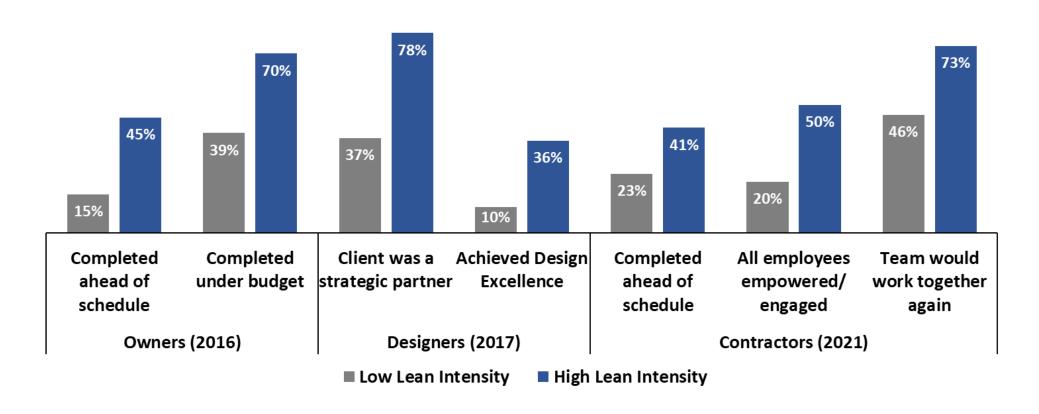

#### **Lean Design & Construction Research Papers**

Using empirical evidence, LCI-funded research efforts show that projects with a high Lean intensity are more likely to be completed ahead of schedule and under budget. See the results of our three major research efforts here. Feel free to explore, download and share the one-page fact sheets, the full reports, and supplementary videos with your organization, team or with those skeptical of the Lean advantage.