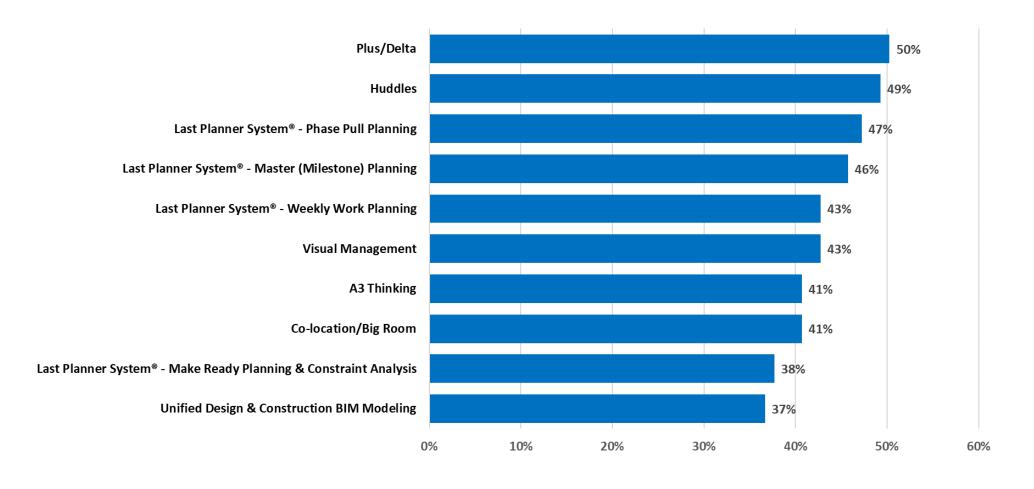

#### What is the intensity of Lean (# of) practices used by Stakeholder?

Industry Panel: What lean practices used frequently in past 3 years?

LCI Panel: What lean practices used frequently in past 3 years?